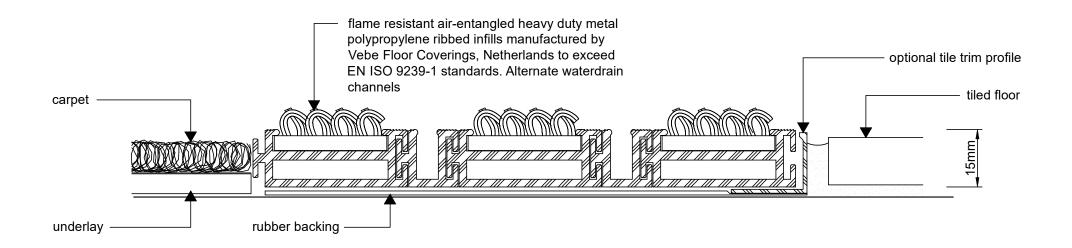

## **SPECIFICATION:**

Entrance matting shall be ALUMAT 15 D with selected loop pile infill. Infill colour shall be \_\_\_\_\_\_.

Matting must be installed on a smooth level base surface to increase mat life and performance.

Aluminium - Exterior grade 6463T5 alloy aluminium with 15 micron anodising

ALUMAT FLOORING SOLUTIONS
P.O. Box 89 018, Torbay, Auckland 0742
Ph.: 09 473-1602 Fax: 09 473-8406

E-mail: info@alumat.co.nz Web: alumat.co.nz

**ALUMAT 15 D** 

**INSTALLATION DETAILS** 

Revision: 1 Scale: 1:1