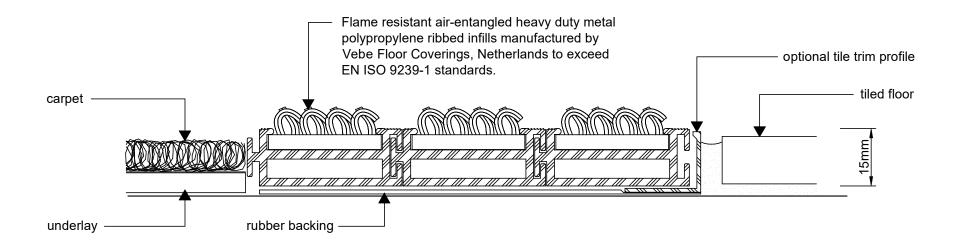

## **SPECIFICATION:**

Entrance matting shall be ALUMAT 15 I with selected loop pile infill.

Infill colour shall be \_\_\_\_\_.

Matting must be installed on a smooth level base surface to increase mat life and performance.

**ALUMAT 15 I** 

**INSTALLATION DETAILS** 

Revision: 1 Scale: 1:1