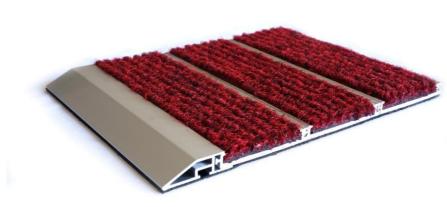

PRODUCT ALUMAT 10 W (Wide)

DESCRIPTION Extra heavy duty aluminium and extra wide infill entrance mat

USES Mat depth 10mm to 15mm. Install in set downs or on flat level surfaces with prefitted ramping

FEATURES Infill width 50m, for use indoors or in covered weather protected areas.

Variable FULL rubber base instead of strips, and extra thick aluminium provides uniform cushioning and

weight distribution with no 'clatter' or distortion.

Fully interlocking allows for complex mat shapes and can be seamlessly joined to make any width or

depth mats.

These extra heavy frames have a 10 year warranty, which means we guarantee the frames can be

refurbished with new infills to look and perform like new for the first ten years.

Choose from our range of colour infills.

Fully rubber backed ensures clatter-free operation and comfort underfoot.

WATER ABSORPTION Alumat rib infill is impervious to water, offering a superior way of dealing with

In-coming dirt and water. The rigid polypropylene ribs scrape footwear and collect water and dirt in the troughs, keeping them away from shoe contact. Water evaporates, and as the non-absorbent fibres are stain resistant, they are easier to clean and stay looking clean for