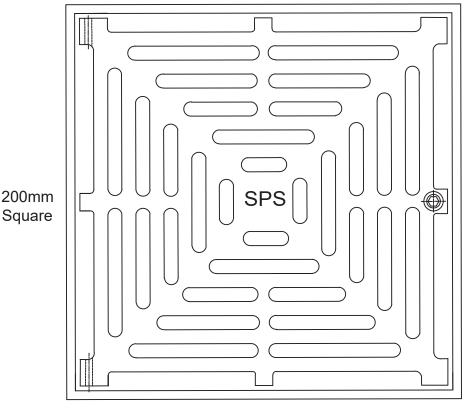

## SPS 200mm Square Push-in Basket Trap for 100mm pipe Specification code:

Q200SR1-BT (304 stainless steel)

Q200SR6-BT (grate assembly in heel-friendly 316SS)

Shallow version: use suffix -BTS \*special order\*

- Push-in grate assembly in 304 stainless steel. 316 stainless steel grate assembly available by special order.
- Outlet fits inside 100mm PVC, copper, CI and HDPE.
- Includes stainless steel removable basket and fixed secondary strainer.
- Compatible with PVC leak control flanges for membraned applications.
- Load Class C per AS3996-2006