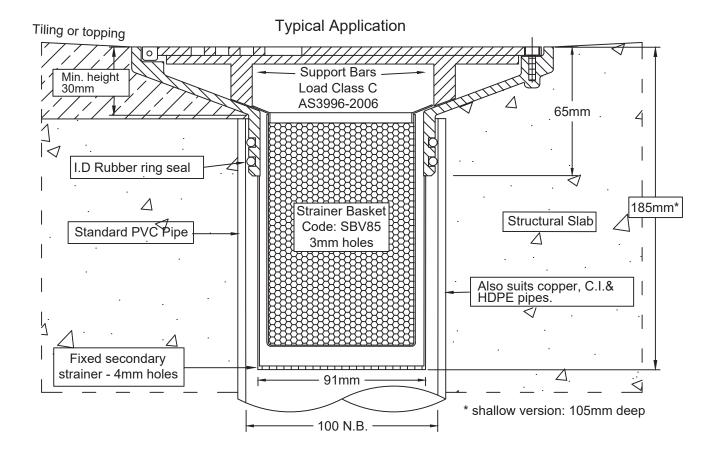

## SPS 200mm Square Push-in Basket Trap for 100mm pipe Specification code:

Q200SR1-BT (304 stainless steel)

Q200SR6-BT (grate assembly in heel-friendly 316SS)

Shallow version: use suffix -BTS \*special order\*

- Push-in grate assembly in 304 stainless steel. 316 stainless steel grate assembly available by special order.
- Outlet fits inside 100mm PVC, copper, CI and HDPE.
- Includes stainless steel removable basket and fixed secondary strainer.
- Compatible with PVC leak control flanges for membraned applications.
- Load Class C per AS3996-2006